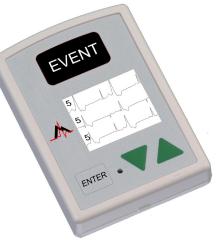

## DR200/HE Holter and Event Recorder

Meets EC-38 standard 14-day Holter capability Multiple Language capability Ergonomic Design Proven reliability Maximize Holter and Event reimbursements Reduce artifact with low-cost. shielded cables Pacemaker detection standard Combination Holter and Event Industry-leading 3-year warranty

The DR200/HE is the industry's first combination 14-day Holter plus Event recorder. It can be deployed to a patient in either Holter or Event mode. In Holter mode with a single, fully charged AA battery and a sufficiently sized data card, the unit can operate as a 14-day Holter. When the DR200/HE is combined with Holter LX Analysis and LX Event software, you have the flexibility to use your capital equipment in the most efficient manner and you've increased the probability of capturing elusive cardiac

When deployed as a Holter, the DR200/HE has either 3-, 5- or 7-lead cables. When deployed as a Tel-a-heart Event monitor, it uses a 2- or 3-lead cable. The DR200/HE kit includes Holter cable, pouch, belt clip, removable media memory card, Operator's Manual and Hook-up Guide.