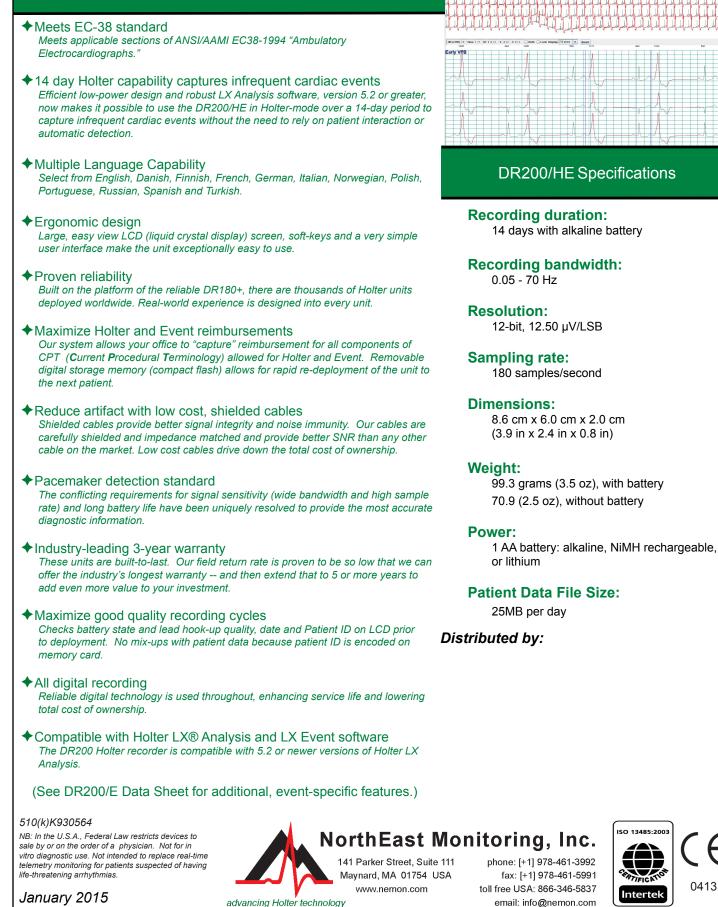

## DR200/HE Holter and Event Recorder

Meets EC-38 standard 14-day Holter capability Multiple Language capability Ergonomic Design Proven reliability Maximize Holter and Event reimbursements Reduce artifact with low-cost. shielded cables Pacemaker detection standard Combination Holter and Event Industry-leading 3-year warranty

## DR200/HE<sup>™</sup>Features