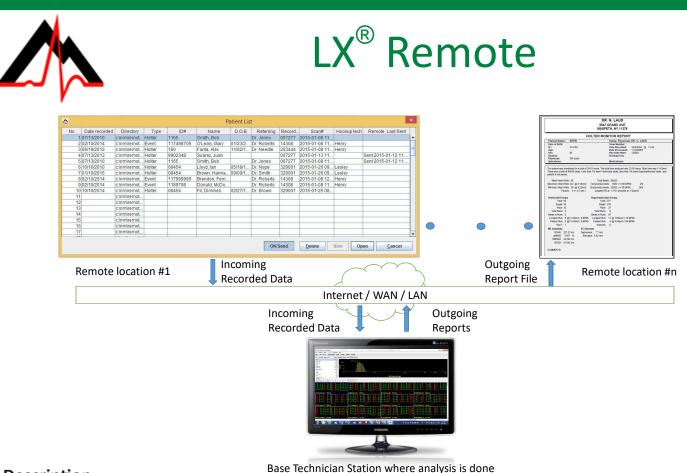

## Description

An enabling piece of web-based technology for many of NorthEast Monitoring's products. LX Remote moves data between a remote site and a central analysis site. Designed to provide HIPAA-compliant, secure, digital methods to move ECG data from the remote location to the analysis location and then return the pdf report files back to the remote location. Developed to make management and deployment as easy as possible. No need to load software applications or plug in hardware (USB) keys at remote sites. A cost saving for scanning services and other multilocation service providers.

## Applications

- NorthEast Recorder Holter Files
- Report PDF files returned to users